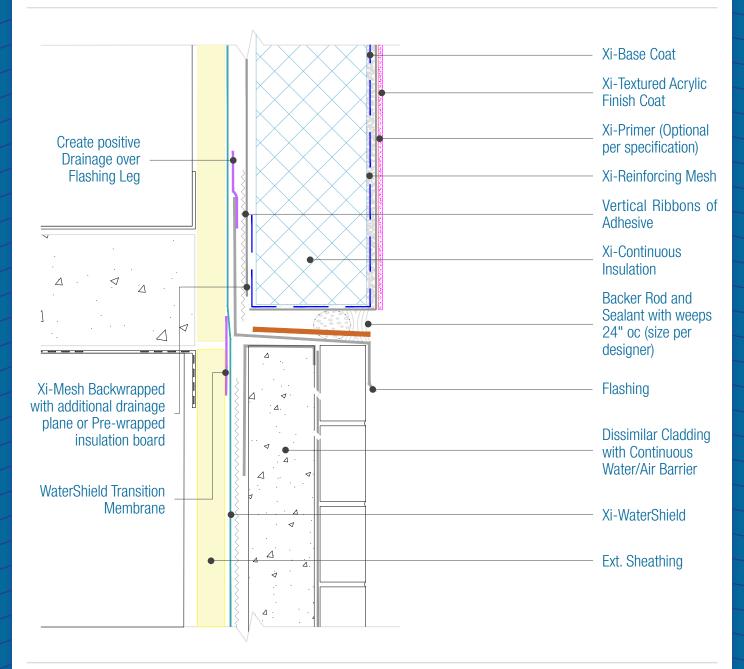

## WaterShield Xterior Insulation Expansion Joint at Dissimilar Cladding

Date. 06-15-2021 | Detail. WSXI.III.4 v1

## NOTES:

- 1. For full assembly options, materials and placement of materials refer to the specific FACADESXi System specifications.
- 2. A means of drainage must run continuously behind backwrap.
- 2. Expansion joint placement is the sole responsibility of the design professional and should be installed per the system specifications.
- 3. See project drawings for locations that required drainage /flashing to the exterior.
- 4. FXI recommends drainage, at a minimum of every third floor.